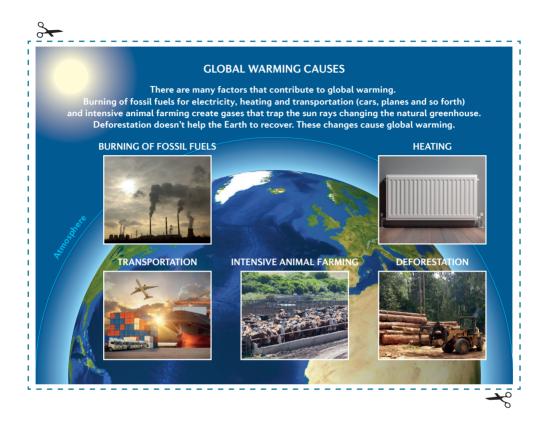

|  |  |
|------------------------------------------------------------------------------------------------------|-----------------------------------------------|--------------------------------------------------------|---------|--------------------------------------------------------------------------------------------------------|--|--|
| I/ we know that  I/we think that  I'm/we're sure that  I/we watched in the news that  I/we read that | the<br>average<br>temperature<br>is<br>rising | everywhere<br>on Earth<br>only<br>in some<br>countries | in fact | in some countries the weather is not changing at allin all parts of the Earth the weather is changing. |  |  |



# Task cycle

#### Task 1





#### Task 2





# Task 3

| Q      |  |
|--------|--|
|        |  |
| $\sim$ |  |

| TEST: HOW GREEN ARE YOU?                                                                    |                                                                             |                                                                                  |                            |  |  |  |
|---------------------------------------------------------------------------------------------|-----------------------------------------------------------------------------|----------------------------------------------------------------------------------|----------------------------|--|--|--|
| 1.                                                                                          | 1. When you are at home mo