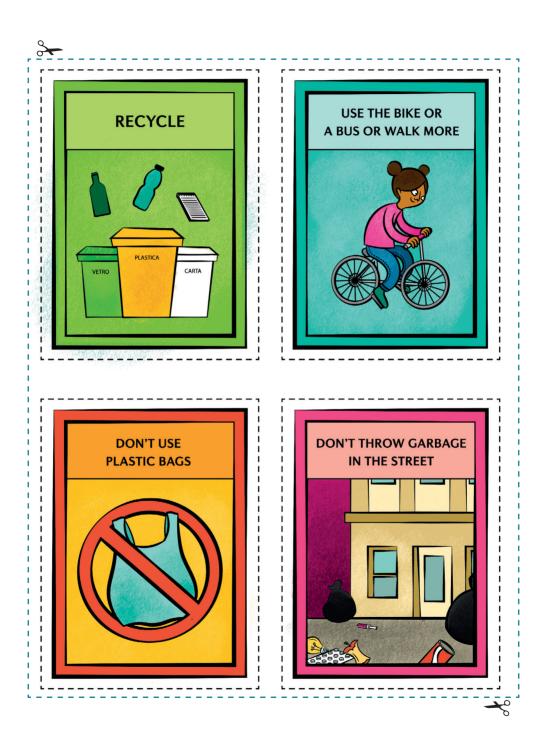

# Task 3

| Q      |  |
|--------|--|
|        |  |
| $\sim$ |  |

| TEST: HOW GREEN ARE YOU?                                                                    |                                                                             |                                                                                  |                            |  |  |  |
|---------------------------------------------------------------------------------------------|-----------------------------------------------------------------------------|----------------------------------------------------------------------------------|----------------------------|--|--|--|
| 1.                                                                                          | 1. When you are at home moving from room to room, what do you do?           |                                                                                  |                            |  |  |  |
|                                                                                             | ☐ You switch the lig another one.                                           | ou switch the lights on and off every time you move from one room to nother one. |                            |  |  |  |
|                                                                                             | ☐ You always keep a                                                         | ays keep all the lights on.                                                      |                            |  |  |  |
|                                                                                             | ☐ Sometimes you sw<br>you don't.                                            | vitch off the lights when you lea                                                | ave a room and sometimes   |  |  |  |
| 2.                                                                                          | 2. When you brush your teeth do you always turn the tap off?                |                                                                                  |                            |  |  |  |
|                                                                                             | ☐ Yes                                                                       |                                                                                  |                            |  |  |  |
|                                                                                             | ☐ No                                                                        |                                                                                  |                            |  |  |  |
| 3. When you see someone smoking and throwing the cigarette on the pavement, what do you do? |                                                                             |                                                                                  |                            |  |  |  |
|                                                                                             | $\square$ You gently say "Please, can you throw your cigarette in the bin?" |                                                                                  |                            |  |  |  |
|                                                                                             | You don't say anything.                                                     |                                                                                  |                            |  |  |  |
| 4.                                                                                          | Do you help your fai                                                        | mily recycle throwing the was                                                    | te in the right bins?      |  |  |  |
|                                                                                             | ☐ Yes                                                                       |                                                                                  |                            |  |  |  |
|                                                                                             | □ No                                                                        |                                                                                  |                            |  |  |  |
| 5. When you go to the supermarket with your family what do you use for your shopping?       |                                                                             |                                                                                  |                            |  |  |  |
|                                                                                             | ☐ Plastic bags.                                                             |                                                                                  |                            |  |  |  |
|                                                                                             | ☐ Eco plastic bags.                                                         |                                                                                  |                            |  |  |  |
|                                                                                             | ☐ Paper bags.                                                               |                                                                                  |                            |  |  |  |
| 6. When you go to the city centre how do you get there?                                     |                                                                             |                                                                                  |                            |  |  |  |
| ☐ By bus.                                                                                   |                                                                             |                                                                                  |                            |  |  |  |
|                                                                                             | ☐ By car.                                                                   |                                                                                  |                            |  |  |  |
|                                                                                             | ☐ On foot.                                                                  |                                                                                  |                            |  |  |  |
| Controlla assieme ai bambini i punteggi di ognuno.                                          |                                                                             |                                                                                  |                            |  |  |  |
|                                                                                             | 1 o 2 punti                                                                 | 3 o 4 punti                                                                      | 5 o 6 punti                |  |  |  |
| You have to make a lot of changes if you want to be "green".                                |                                                                             | Ok, you help the planet a little bit. You are light green                        | Great! You are very green! |  |  |  |