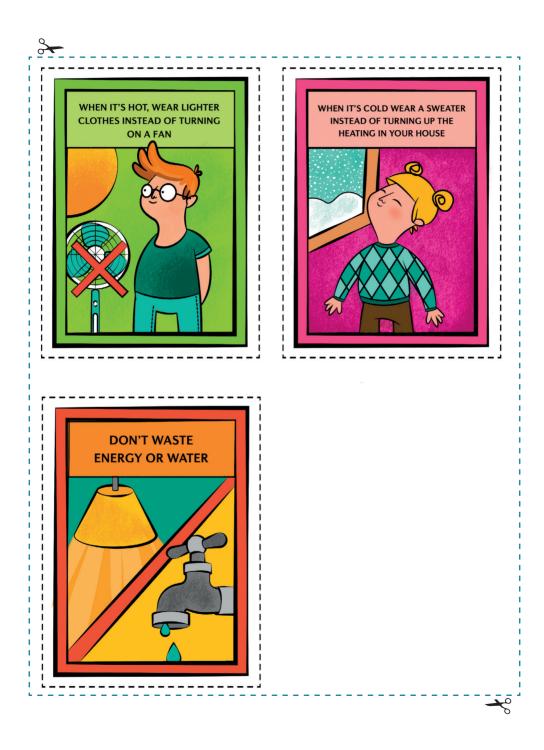

# Task 3

| Q      |  |
|--------|--|
|        |  |
| $\sim$ |  |

| TEST: HOW GREEN ARE YOU?                                                                    |                                                                             |                                                                                  |                            |  |  |  |
|---------------------------------------------------------------------------------------------|-----------------------------------------------------------------------------|----------------------------------------------------------------------------------|----------------------------|--|--|--|
| 1.                                                                                          | 1. When you are at home moving from room to room, what do you do?           |                                                                                  |                            |  |  |  |
|                                                                                             | ☐ You switch the lig another one.                                           | ou switch the lights on and off every time you move from one room to nother one. |                            |  |  |  |
|                                                                                             | ☐ You always keep a                                                         | ays keep all the lights on.                                                      |                            |  |  |  |
|                                                                                             | ☐ Sometimes you sw<br>you don't.                                            | vitch off the lights when you lea                                                | ave a room and sometimes   |  |  |  |
| 2.                                                                                          | 2. When you brush your teeth do you always turn the tap off?                |                                                                                  |                            |  |  |  |
|                                                                                             | ☐ Yes                                                                       |                                                                                  |                            |  |  |  |
|                                                                                             | ☐ No                                                                        |                                                                                  |                            |  |  |  |
| 3. When you see someone smoking and throwing the cigarette on the pavement, what do you do? |                                                                             |                                                                                  |                            |  |  |  |
|                                                                                             | $\square$ You gently say "Please, can you throw your cigarette in the bin?" |                                                                                  |                            |  |  |  |
|                                                                                             | You don't say anything.                                                     |                                                                                  |                            |  |  |  |
| 4.                                                                                          | Do you help your fai                                                        | mily recycle throwing the was                                                    | te in the right bins?      |  |  |  |
|                                                                                             | ☐ Yes                                                                       |                                                                                  |                            |  |  |  |
|                                                                                             | □ No                                                                        |                                                                                  |                            |  |  |  |
| 5. When you go to the supermarket with your family what do you use for your shopping?       |                                                                             |                                                                                  |                            |  |  |  |
|                                                                                             | ☐ Plastic bags.                                                             |                                                                                  |                            |  |  |  |
|                                                                                             | ☐ Eco plastic bags.                                                         |                                                                                  |                            |  |  |  |
|                                                                                             | ☐ Paper bags.                                                               |                                                                                  |                            |  |  |  |
| 6. When you go to the city centre how do you get there?                                     |                                                                             |                                                                                  |                            |  |  |  |
| ☐ By bus.                                                                                   |                                                                             |                                                                                  |                            |  |  |  |
|                                                                                             | ☐ By car.                                                                   |                                                                                  |                            |  |  |  |
|                                                                                             | ☐ On foot.                                                                  |                                                                                  |                            |  |  |  |
| Controlla assieme ai bambini i punteggi di ognuno.                                          |                                                                             |                                                                                  |                            |  |  |  |
|                                                                                             | 1 o 2 punti                                                                 | 3 o 4 punti                                                                      | 5 o 6 punti                |  |  |  |
| You have to make a lot of changes if you want to be "green".                                |                                                                             | Ok, you help the planet a little bit. You are light green                        | Great! You are very green! |  |  |  |