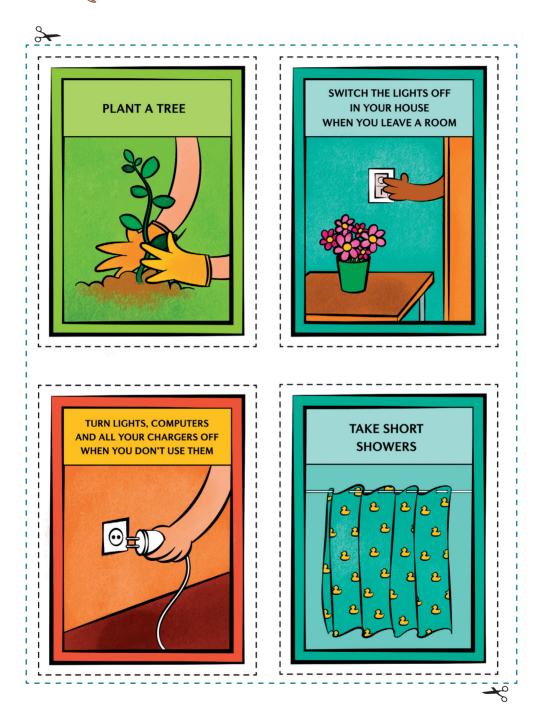

# Task 3

| Q      |  |
|--------|--|
|        |  |
| $\sim$ |  |

| TEST: HOW GREEN ARE YOU?                                                                    |                                                                             |                                                                                  |                            |  |  |  |
|---------------------------------------------------------------------------------------------|-----------------------------------------------------------------------------|----------------------------------------------------------------------------------|----------------------------|--|--|--|
| 1.                                                                                          | 1. When you are at home moving from room to room, what do you do?           |                                                                                  |                            |  |  |  |
|                                                                                             | ☐ You switch the lig another one.                                           | ou switch the lights on and off every time you move from one room to nother one. |                            |  |  |  |
|                                                                                             | ☐ You always keep a                                                         | ays keep all the lights on.                                                      |                            |  |  |  |
|                                                                                             | ☐ Sometimes you sw<br>you don't.                                            | vitch off the lights when you lea                                                | ave a room and sometimes   |  |  |  |
| 2.                                                                                          | 2. When you brush your teeth do you always turn the tap off?                |                                                                                  |                            |  |  |  |
|                                                                                             | ☐ Yes                                                                       |                                                                                  |                            |  |  |  |
|                                                                                             | ☐ No                                                                        |                                                                                  |                            |  |  |  |
| 3. When you see someone smoking and throwing the cigarette on the pavement, what do you do? |                                                                             |                                                                                  |                            |  |  |  |
|                                                                                             | $\square$ You gently say "Please, can you throw your cigarette in the bin?" |                                                                                  |                            |  |  |  |
|                                                                                             | You don't say anything.                                                     |                                                                                  |                            |  |  |  |
| 4.                                                                                          | Do you help your fai                                                        | mily recycle throwing the was                                                    | te in the right bins?      |  |  |  |
|                                                                                             | ☐ Yes                                                                       |                                                                                  |                            |  |  |  |
|                                                                                             | □ No                                                                        |                                                                                  |                            |  |  |  |
| 5. When you go to the supermarket with your family what do you use for your shopping?       |                                                                             |                                                                                  |                            |  |  |  |
|                                                                                             | ☐ Plastic bags.                                                             |                                                                                  |                            |  |  |  |
|                                                                                             | ☐ Eco plastic bags.                                                         |                                                                                  |                            |  |  |  |
|                                                                                             | ☐ Paper bags.                                                               |                                                                                  |                            |  |  |  |
| 6. When you go to the city centre how do you get there?                                     |                                                                             |                                                                                  |                            |  |  |  |
| ☐ By bus.                                                                                   |                                                                             |                                                                                  |                            |  |  |  |
|                                                                                             | ☐ By car.                                                                   |                                                                                  |                            |  |  |  |
|                                                                                             | ☐ On foot.                                                                  |                                                                                  |                            |  |  |  |
| Controlla assieme ai bambini i punteggi di ognuno.                                          |                                                                             |                                                                                  |                            |  |  |  |
|                                                                                             | 1 o 2 punti                                                                 | 3 o 4 punti                                                                      | 5 o 6 punti                |  |  |  |
| You have to make a lot of changes if you want to be "green".                                |                                                                             | Ok, you help the planet a little bit. You are light green                        | Great! You are very green! |  |  |  |