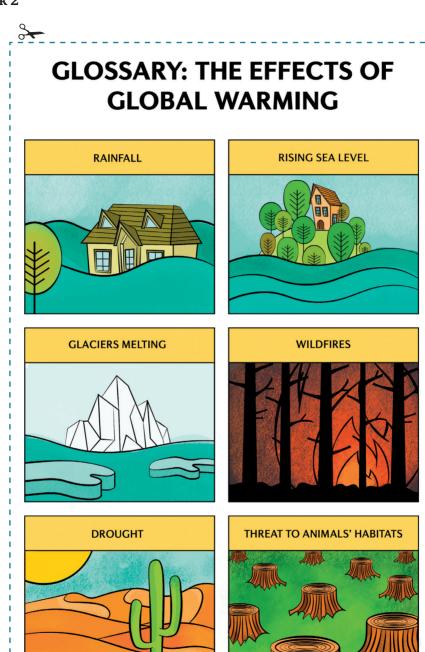

|  |  |
|------------------------------------------------------------------------------------------------------|-----------------------------------------------|--------------------------------------------------------|---------|--------------------------------------------------------------------------------------------------------|--|--|
| I/ we know that  I/we think that  I'm/we're sure that  I/we watched in the news that  I/we read that | the<br>average<br>temperature<br>is<br>rising | everywhere<br>on Earth<br>only<br>in some<br>countries | in fact | in some countries the weather is not changing at allin all parts of the Earth the weather is changing. |  |  |



# Task cycle

#### Task 1





#### Task 2





# Task 3

| Q      |  |
|--------|--|
|        |  |
| $\sim$ |  |

| TEST: HOW GREEN ARE YOU?                                                                    |                                                                             |                                                                                  |                            |  |  |  |
|---------------------------------------------------------------------------------------------|-----------------------------------------------------------------------------|----------------------------------------------------------------------------------|----------------------------|--|--|--|
| 1.                                                                                          | 1. When you are at home moving from room to