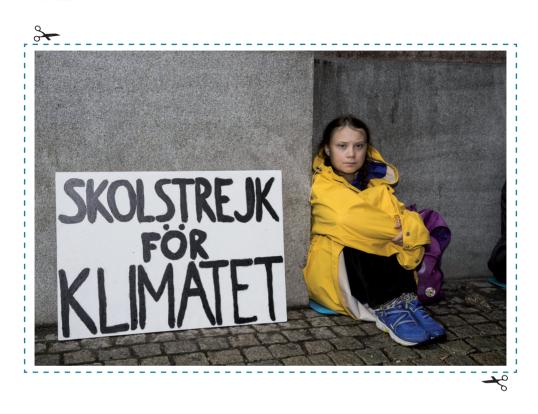

#### GRETA THUNBERG

Hello, my name is Greta Thunberg and I'm 17 years old. I'm Swedish, I come from Sweden and I go to school. I'm an environmental activist, in fact I take concrete actions.

I want to stop the global warming and to live on a healthy planet.

I'm famous because I spent a lot of time outside the Swedish Parliament holding up a sign saying "School strike for the climate".

Together with other students I organized a school climate movement called Fridays for Future.