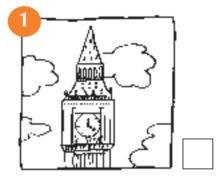

Someone has played an April Fool's trick in London and muddled up all the names of these famous places. Can you put them in the right order and match them with the pictures?

A. BUCKINGHAM B. BIG C. TOWER OF D. PICCADILLY E. HOUSES OF F. WESTMINSTER CIRCUS LONDON BEN PALACE ABBEY PARLIAMENT

(To the teacher: do this as part of a civilisation lesson. Make big copies of the pictures and put them up around the class with the real names attached so the children can go and look. This will make it easier.) Answers: 1B BIG BEN, 2D PICCADILLY CIRCUS, 3A BUCKINGHAM PALACE, 4E HOUSES OF PARLIAMENT, 5F WESTMINSTER ABBEY, 6C TOWER OF LONDON