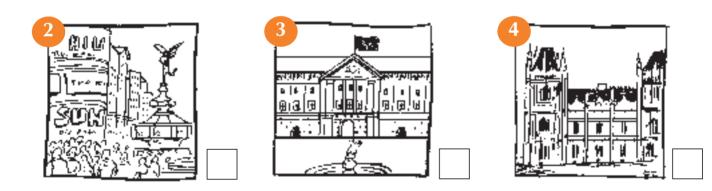

Someone has played an April Fool's trick in London and muddled up all the names of these famous places. Can you put them in the right order and match them with the pictures?

A. BUCKINGHAM B. BIG C. TOWER OF D. PICCADILLY E. HOUSES OF F. WESTMINSTER CIRCUS LONDON BEN PALACE ABBEY PARLIAMENT

(To the teacher: do this as part of a civilisation lesson. Make big copies of the pictures and put them up around the class with the real names attached so the children can go and look. This will make it easier.) Answers: 1B BIG BEN, 2D PICCADILLY CIRCUS, 3A BUCKINGHAM PALACE, 4E HOUSES OF PARLIAMENT, 5F WESTMINSTER ABBEY, 6C TOWER OF LONDON