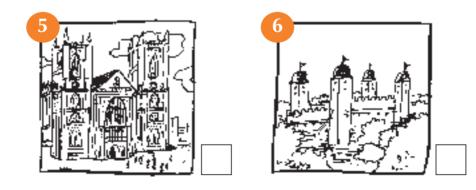

Someone has played an April Fool's trick in London and muddled up all the names of these famous places. Can you put them in the right order and match them with the pictures?

A. BUCKINGHAM B. BIG C. TOWER OF D. PICCADILLY E. HOUSES OF F. WESTMINSTER CIRCUS LONDON BEN PALACE ABBEY PARLIAMENT

(To the teacher: do this as part of a civilisation lesson. Make big copies of the pictures and put them up around the class with the real names attached so the children can go and look. This will make it easier.) Answers: 1B BIG BEN, 2D PICCADILLY CIRCUS, 3A BUCKINGHAM PALACE, 4E HOUSES OF PARLIAMENT, 5F WESTMINSTER ABBEY, 6C TOWER OF LONDON